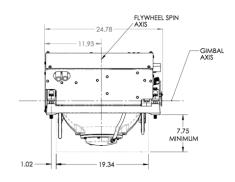

## **FRONT VIEW**

## **TECH SPECS**

| Rated Speed                          | 9,000 RPM                                                                                      |
|--------------------------------------|------------------------------------------------------------------------------------------------|
| Angular Momentum at Rated RPM        | 2,000 N-M-S                                                                                    |
| Max Anti-Rolling Torque at Rated RPM | 5,249 N-M                                                                                      |
| Spool-up Time to Rated RPM           | 35 minutes (9,000 RPM)                                                                         |
| Spool-up Time to Stabilization       | 24 minutes (7,650 RPM)                                                                         |
| Spool-up Power                       |                                                                                                |
| DC Input                             | 850 Watts Max                                                                                  |
| Operating Power                      |                                                                                                |
| AC Input                             | N/A                                                                                            |
| DC Input                             | 300 - 650 Watts (Sea State Dependent)                                                          |
| AC Input Voltage                     | N/A                                                                                            |
| DC Input Voltage                     | 12 VDC @ 75 Amps                                                                               |
| Ambient Air Temperature              | 0° - 60° C (32° - 140° F)                                                                      |
| Weight                               | 414 lbs (188 kg)                                                                               |
| Envelope Dimensions                  | Length x Width x Height 25.5 L x 24.8 W x 20.0 H (Inches) 0.648 L x 0.630 W x 0.508 H (Meters) |
| Noise Output                         | <68 dBC at 1 meter                                                                             |