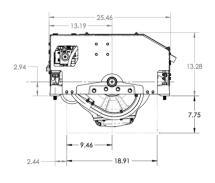

## **PORT VIEW**

## **TECH SPECS**

| Rated Speed                          | 9,000 RPM                                                                                      |
|--------------------------------------|------------------------------------------------------------------------------------------------|
| Angular Momentum at Rated RPM        | 2,000 N-M-S                                                                                    |
| Max Anti-Rolling Torque at Rated RPM | 5,249 N-M                                                                                      |
| Spool-up Time to Rated RPM           | 35 minutes (9,000 RPM)                                                                         |
| Spool-up Time to Stabilization       | 24 minutes (7,650 RPM)                                                                         |
| Spool-up Power                       |                                                                                                |
| DC Input                             | 850 Watts Max                                                                                  |
| Operating Power                      |                                                                                                |
| AC Input                             | N/A                                                                                            |
| DC Input                             | 300 - 650 Watts (Sea State Dependent)                                                          |
| AC Input Voltage                     | N/A                                                                                            |
| DC Input Voltage                     | 12 VDC @ 75 Amps                                                                               |
| Ambient Air Temperature              | 0° - 60° C (32° - 140° F)                                                                      |
| Weight                               | 414 lbs (188 kg)                                                                               |
| Envelope Dimensions                  | Length x Width x Height 25.5 L x 24.8 W x 20.0 H (Inches) 0.648 L x 0.630 W x 0.508 H (Meters) |
| Noise Output                         | <68 dBC at 1 meter                                                                             |