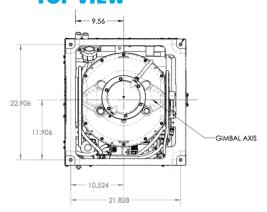

## **TOP VIEW**

## **TECH SPECS**

| Rated Speed                          | 9,000 RPM                                                                                      |
|--------------------------------------|------------------------------------------------------------------------------------------------|
| Angular Momentum at Rated RPM        | 2,000 N-M-S                                                                                    |
| Max Anti-Rolling Torque at Rated RPM | 5,249 N-M                                                                                      |
| Spool-up Time to Rated RPM           | 35 minutes (9,000 RPM)                                                                         |
| Spool-up Time to Stabilization       | 24 minutes (7,650 RPM)                                                                         |
| Spool-up Power                       |                                                                                                |
| DC Input                             | 850 Watts Max                                                                                  |
| Operating Power                      |                                                                                                |
| AC Input                             | N/A                                                                                            |
| DC Input                             | 300 - 650 Watts (Sea State Dependent)                                                          |
| AC Input Voltage                     | N/A                                                                                            |
| DC Input Voltage                     | 12 VDC @ 75 Amps                                                                               |
| Ambient Air Temperature              | 0° - 60° C (32° - 140° F)                                                                      |
| Weight                               | 414 lbs (188 kg)                                                                               |
| Envelope Dimensions                  | Length x Width x Height 25.5 L x 24.8 W x 20.0 H (Inches) 0.648 L x 0.630 W x 0.508 H (Meters) |
| Noise Output                         | <68 dBC at 1 meter                                                                             |